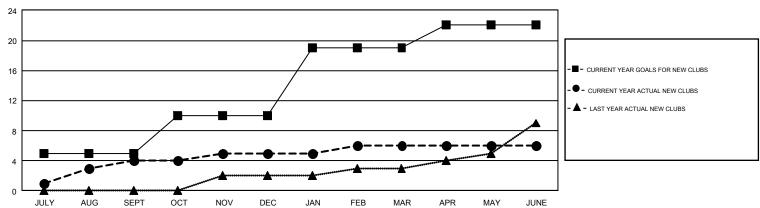

## GMT Constitutional Area 2, Group B

GMT: CHRIS LEWIS

REPORT DOES NOT INCLUDE CLUBS IN UNDISTRICTED AREAS.

| Clubs                 |               |           |               | Members               |                           |                         |                                                    |  |
|-----------------------|---------------|-----------|---------------|-----------------------|---------------------------|-------------------------|----------------------------------------------------|--|
| RESULTS FOR 2018-2019 |               |           |               | RESULTS FOR 2018-2019 |                           |                         |                                                    |  |
| QUARTER               | NEW CLUB GOAL | NEW CLUBS | DROPPED CLUBS | QUARTER               | MEMBER GROWTH NET<br>GOAL | MEMBER GROWTH<br>ACTUAL | DROPPED<br>MEMBERS ACTUAL<br>(including transfers) |  |
| JULY/AUG/SEPT         | 5             | 4         | 2             | JULY/AUG/SEPT         | -2                        | 365                     | 405                                                |  |
| OCT/NOV/DEC           | 5             | 1         | 3             | OCT/NOV/DEC           | 210                       | 584                     | 622                                                |  |
| JAN/FEB/MAR           | 9             | 1         | 1             | JAN/FEB/MAR           | 392                       | 580                     | 408                                                |  |
| APR/MAY/JUNE          | 3             | 0         | 4             | APR/MAY/JUNE          | 125                       | 574                     | 844                                                |  |