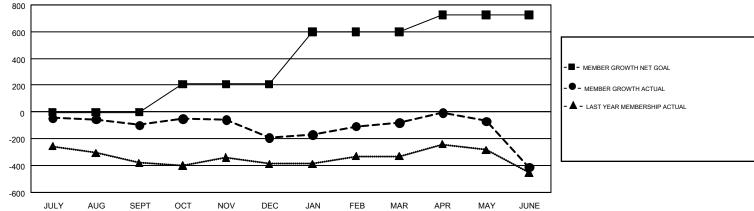

## GMT Constitutional Area 2, Group B

GMT: CHRIS LEWIS

REPORT DOES NOT INCLUDE CLUBS IN UNDISTRICTED AREAS.

| Clubs                 |               |           |               | Members               |                           |                         |                                                    |  |
|-----------------------|---------------|-----------|---------------|-----------------------|---------------------------|-------------------------|----------------------------------------------------|--|
| RESULTS FOR 2018-2019 |               |           |               | RESULTS FOR 2018-2019 |                           |                         |                                                    |  |
| QUARTER               | NEW CLUB GOAL | NEW CLUBS | DROPPED CLUBS | QUARTER               | MEMBER GROWTH NET<br>GOAL | MEMBER GROWTH<br>ACTUAL | DROPPED<br>MEMBERS ACTUAL<br>(including transfers) |  |
| JULY/AUG/SEPT         | 5             | 4         | 2             | JULY/AUG/SEPT         | -2                        | 365                     | 405                                                |  |
| OCT/NOV/DEC           | 5             | 1         | 3             | OCT/NOV/DEC           | 210                       | 584                     | 622                                                |  |
| JAN/FEB/MAR           | 9             | 1         | 1             | JAN/FEB/MAR           | 392                       | 580                     | 408                                                |  |
| APR/MAY/JUNE          | 3             | 0         | 4             | APR/MAY/JUNE          | 125                       | 574                     | 844                                                |  |